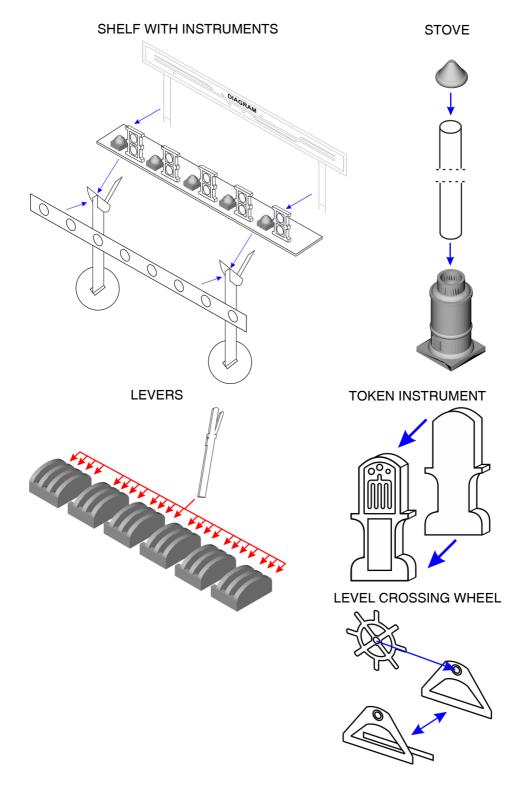

## Medium signal box interior kit

This kit includes elements which can be used to assemble medium signal box interior kit.

Kit contains:

- Block instrument shelf kit
- Lever frame with five extensions
- Six sets of levers
- Five instrument bells
- Five Instrument indicators
- Stove with chimney pipe and cap
- Coal box
- Desk
- Arm chair
- Wall clock
- Token instrument
- Level crossing gate wheel